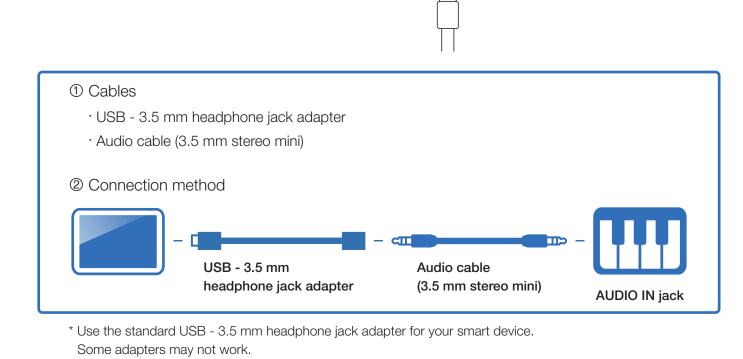

# Required Cables

Models

CTK-2500, CTK-2550, CTK-3500, LK-265, LK-266

We advise that the cable recommended by the smart device manufacturer be used.

Check the connectors on the smart device on which you installed the app.

iPhone/iPad/

**Android** 

3.5 mm

headphone jack

**AUDIO IN jack** 

USB-C port iPad/Android