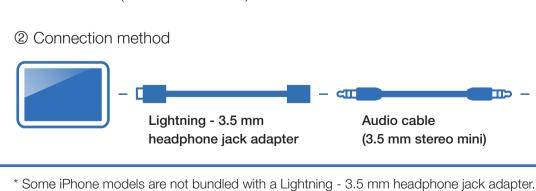

### Required Cables

We advise that the cable recommended by the smart device manufacturer be used.

Check the connectors on the smart device on which you installed the app.

iPhone/iPad

**Lightning connector** 

iPhone/iPad/

**Android** 

3.5 mm

headphone jack

**AUDIO IN jack** 

USB-C port iPad/Android