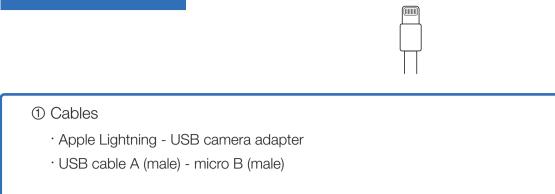

### Required Cables

We advise that the cable recommended by the smart device manufacturer be used.

Check the connectors on the smart device on which you installed the app.

iPhone/iPad

**Lightning connector** 