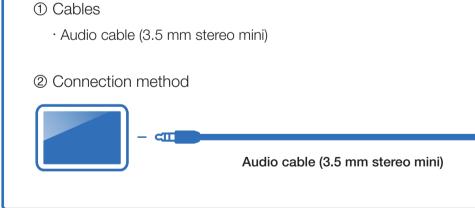

# Required Cables

Models

CTK-2500, CTK-2550, CTK-3500, LK-265, LK-266

We advise that the cable recommended by the smart device manufacturer be used.

Check the connectors on the smart device on which you installed the app.

iPhone/iPad/

**Android** 

3.5 mm

headphone jack

**AUDIO IN jack** 

USB-C port iPad/Android