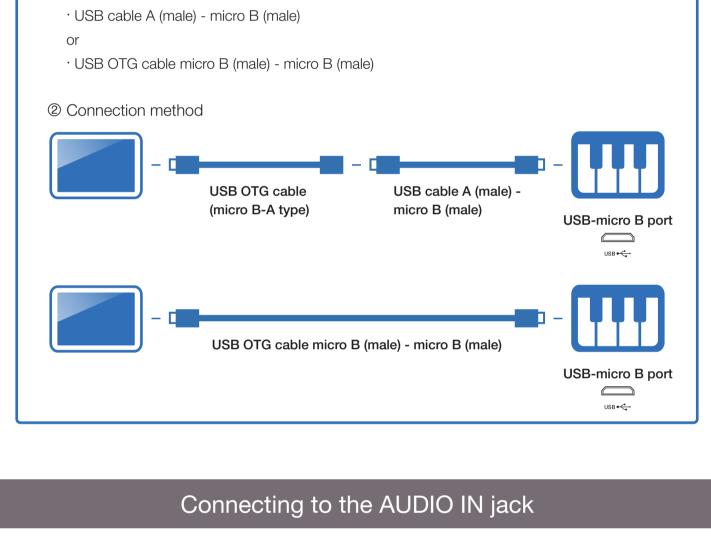

## Connecting to the USB port

Models

CT-S200, CT-S195, CT-S300, LK-S250

### Required Cables

We advise that the cable recommended by the smart device manufacturer be used.

Check the connectors on the smart device on which you installed the app.

iPhone/iPad

**Lightning connector** 

**USB-C** port

iPad/Android