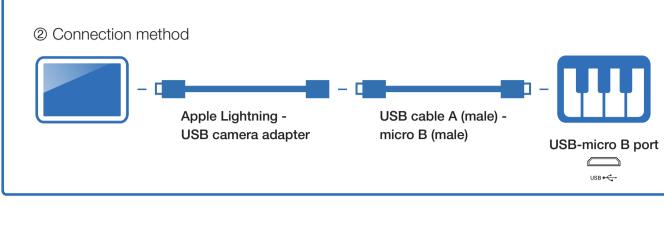

### Required Cables

We advise that the cable recommended by the smart device manufacturer be used.

Check the connectors on the smart device on which you installed the app.

iPhone/iPad

**Lightning connector** 