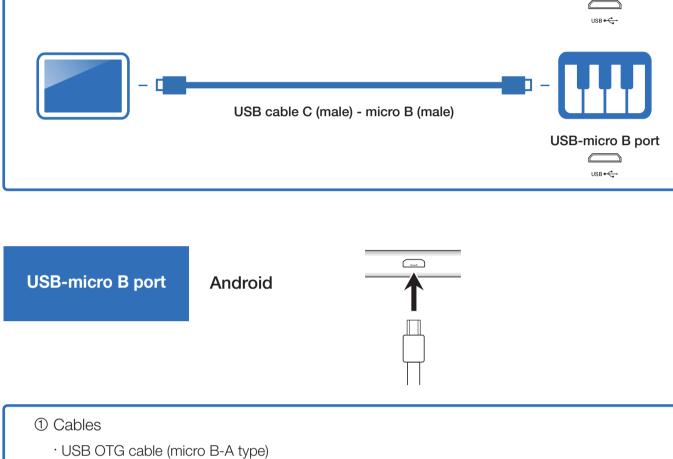

### **Connecting to a Musical Instrument**

## Connecting to the USB port

Models

CT-S200, CT-S195, CT-S300, LK-S250

### Required Cables

We advise that the cable recommended by the smart device manufacturer be used.

Check the connectors on the smart device on which you installed the app.

iPhone/iPad

**Lightning connector** 

**USB-C** port



iPad/Android









# Required Cables

Models

CTK-2500, CTK-2550, CTK-3500, LK-265, LK-266

We advise that the cable recommended by the smart device manufacturer be used.

Check the connectors on the smart device on which you installed the app.



iPhone/iPad/

**Android** 

3.5 mm

headphone jack



**AUDIO IN jack** 



USB-C port iPad/Android