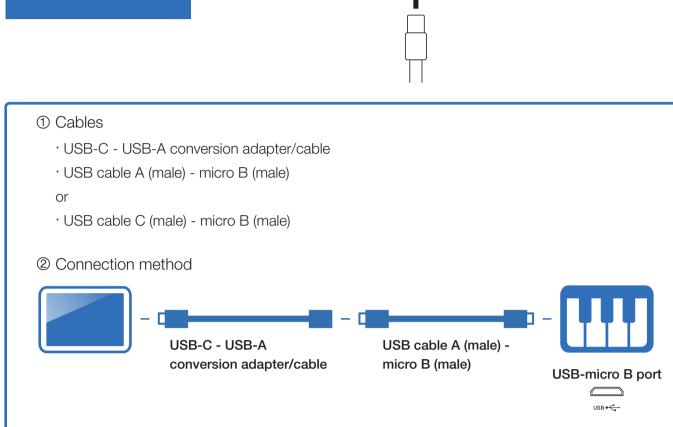

### **Connecting to a Musical Instrument**

## Connecting to the USB port

Models

CT-S200, CT-S195, CT-S300, LK-S250

### Required Cables

We advise that the cable recommended by the smart device manufacturer be used.

Check the connectors on the smart device on which you installed the app.

iPhone/iPad

**Lightning connector** 

**USB-C** port



iPad/Android









# Required Cables

Models

CTK-2500, CTK-2550, CTK-3500, LK-265, LK-266

We advise that the cable recommended by the smart device manufacturer be used.

Check the connectors on the smart device on which you installed the app.



iPhone/iPad/

**Android** 

3.5 mm

headphone jack



**AUDIO IN jack** 



USB-C port iPad/Android