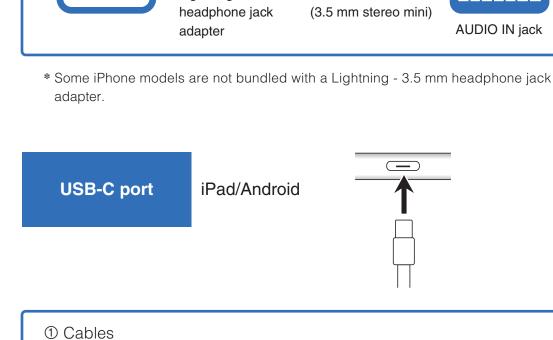

**Smart** - द्यार्च device Audio cable (3.5 mm stereo mini)

· Audio cable (3.5 mm stereo mini)

Audio Player

3.5 mm

headphone jack

2 Connection method

Lightning

connector

**Smart** 

device

① Cables

① Cables · Lightning - 3.5 mm headphone jack adapter · Audio cable (3.5 mm stereo mini) 2 Connection method

Lightning - 3.5 mm

Audio cable

**iPhone** 

· USB - 3.5 mm headphone jack adapter

· Audio cable (3.5 mm stereo mini)

② Connection method

**Smart** 

device

\* Use the standard USB - 3.5 mm headphone jack adapter for your smart device. Some adapters may not work.