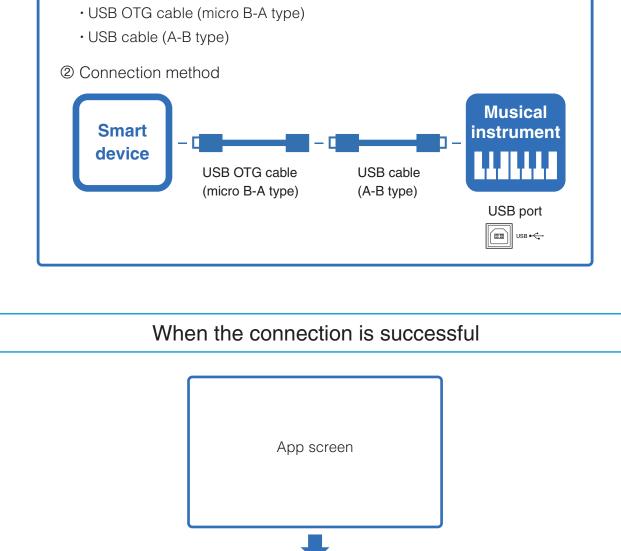

Connecting...

① Cables

#### The connection port layout differs depending the model used.

Connection ports on the piano

USB <del>←</del>

Required Cables

Lightning

connector

Do not use with the app.

Connect to this port.

## Check the connectors on the smart device on which you installed the app.

We advise that the cable recommended by the smart device manufacturer be used.

iPhone/iPad

Connect the smart device to the piano using the cable