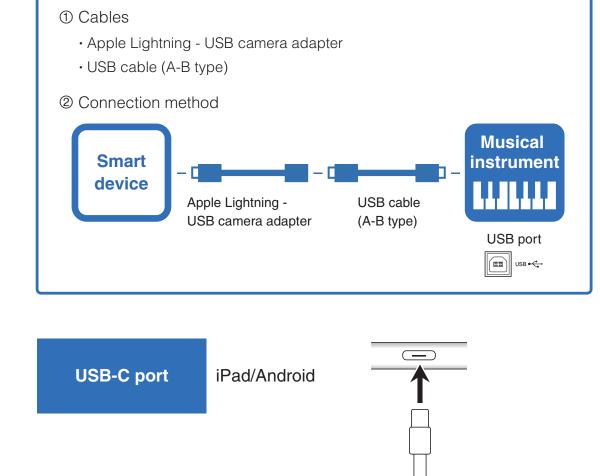

## Check the connectors on the smart device on which you installed the app.

We advise that the cable recommended by the smart device manufacturer be used.

iPhone/iPad

Connect the smart device to the piano using the cable

Connecting...

① Cables