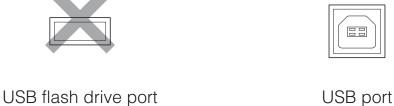

#### The connection port layout differs depending the model used.

Connection ports on the piano

USB <del>←</del>

Required Cables

Lightning

connector

Do not use with the app.

Connect to this port.