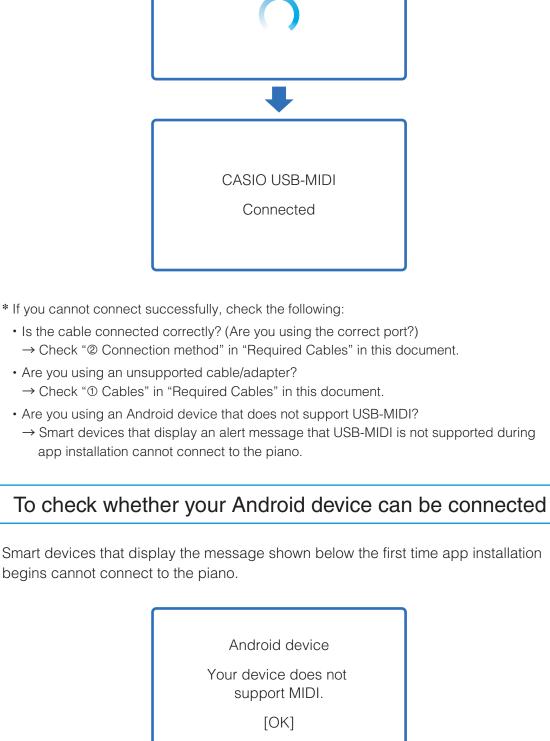

### Available functions

- Piano Remote Controller
- Used to check and change the piano settings ■ PDF Score Viewer
- Page turning with the pedal provided or an optional pedal unit
  - \* Not available on the PX-870/770 or AP-470/270. ■ MIDI Player
    - \* The following models feature a user area on the musical instrument itself: AP-470, AP-270, PX-870, PX-770, CDP-S90, CDP-S100, CDP-S150, CDP-S350, PX-S1000, PX-S3000

Transfers built-in songs from the app to the user area on the piano