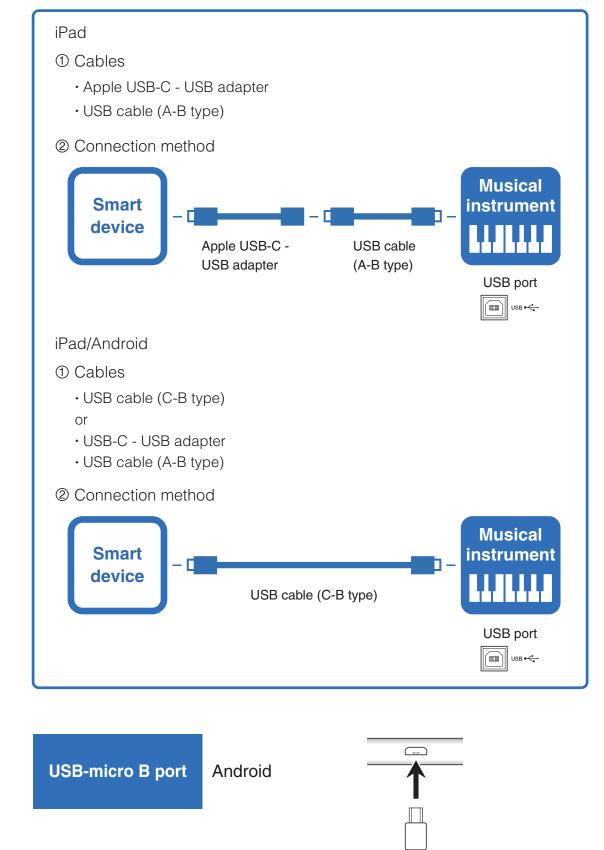

## Check the connectors on the smart device on which you installed the app.

We advise that the cable recommended by the smart device manufacturer be used.

iPhone/iPad

Connect the smart device to the piano using the cable

Connecting...

① Cables